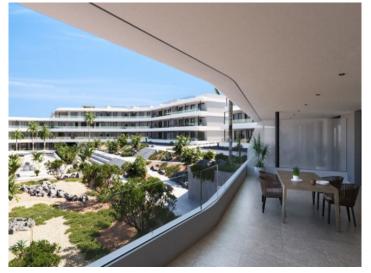

This apartment, with pre-installed air conditioning, stands out for its large 45m<sup>2</sup> terrace – the ideal place to enjoy the area's excellent climate and admire spectacular sunsets.

For added convenience, the property also includes an underground parking space and a storage room.

All information is correct to the best of our knowledge. Errors and prior sale excepted. This prospectus is purely for information purposes. Only the notarized deed of sale is legally binding.

Balcony

Dining area