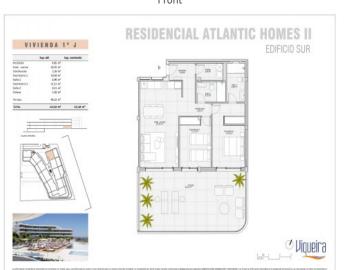

# Nice two-bedroom apartment with spectacular views in El Madroñal, Costa Adeje

| constructed area:<br>bedrooms:<br>bathrooms: | 116 m²<br>2<br>2 | swimming pool:<br>energy certificate: | ✓<br>in process |
|----------------------------------------------|------------------|---------------------------------------|-----------------|
| balcony/terrace:<br>sea view:                | $\checkmark$     | price:                                | € 550,000       |
|                                              | v                | P.1001                                | 0,000           |

#### **Details:**

Discover this exclusive, newly completed apartment in El Madroñal, one of the most sought-after areas of Costa Adeje.

With its elegant and modern design, light colors, and top-quality finishes, this home offers a bright and welcoming space. It features 2 bedrooms with built-in wardrobes, 2 bathrooms, and a spacious living-dining area with a fully equipped open-plan kitchen.

This apartment, with pre-installed air conditioning, stands out for its large 45m<sup>2</sup> terrace – the ideal place to enjoy the area's excellent climate and admire spectacular sunsets.

For added convenience, the property also includes an underground parking space and a storage room.