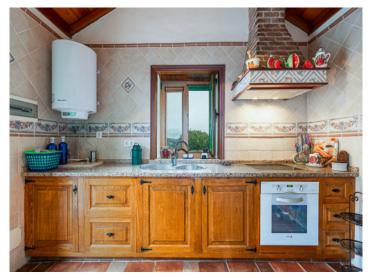

With an area of 120 sqm the house was constructed in a charming Canarian style and includes 2 spacious bedrooms with en suite bathrooms. An inner patio can be accessed from all rooms and provides the entry of ample natural light. It presents a very cosy rustic and cultivated atmosphere, a family legacy which has been exceptionally well maintained where all materials, both in the construction and furnishings, have been tastefully selected.