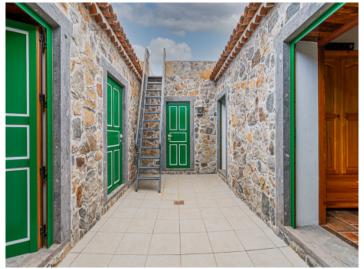

With an area of 120 sqm the house was constructed in a charming Canarian style and includes 2 spacious bedrooms with en suite bathrooms. An inner patio can be accessed from all rooms and provides the entry of ample natural light. It presents a very cosy rustic and cultivated atmosphere, a family legacy which has been exceptionally well maintained where all materials, both in the construction and furnishings, have been tastefully selected.

Bedroom

Bathroom

House with 3 bathrooms

Bathroom

Bathroom

Garden

Way to the finca