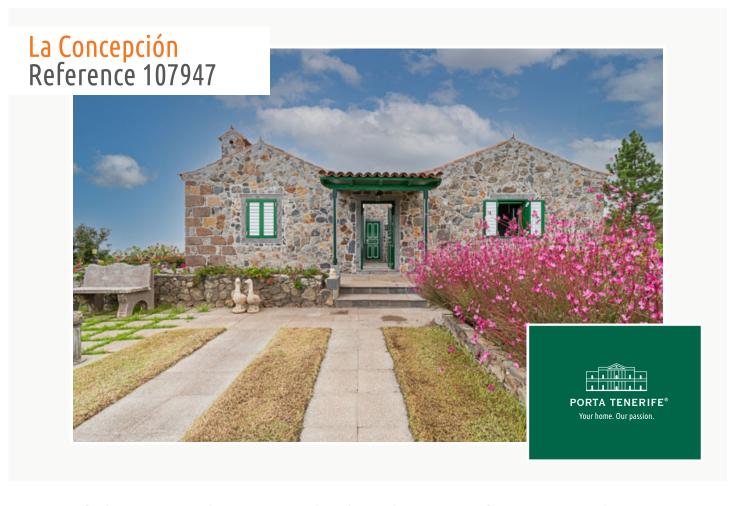

# Beautiful country-house in the lovely area of Tijoco - Adeje

constructed area: 120 m<sup>2</sup> energy certificate: in process

plot area: 6.000 m<sup>2</sup>

bedrooms: 2 bathrooms: 3

sea view: - **price: € 800,000.-**

#### **Details:**

This exceptional property presents itself in impeccable condition, and stands next to a large plot of land where the local nature and serene tranquility can be enjoyed to the full. It is, however, only 25 minutes drive from the centre of Adeje and all its facilities.

With an area of 120 sqm the house was constructed in a charming Canarian style and includes 2 spacious bedrooms with en suite bathrooms. An inner patio can be accessed from all rooms and provides the entry of ample natural light. It presents a very cosy rustic and cultivated atmosphere, a family legacy which has been exceptionally well maintained where all materials, both in the construction and furnishings, have been tastefully selected.