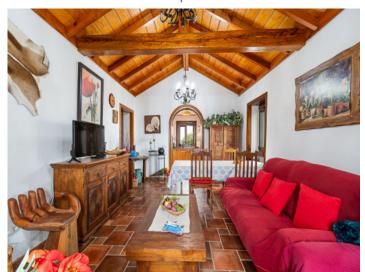

From the kitchen there is direct access to the living-dining room with its cosy wood-burning fireplace.

The exteriors are just as well maintained as the interior of the house and include double-glazed windows and custom-made aluminium shutters. In the garden is an ancient well which has been converted into a charming, decorative fountain, numerous fruit trees, a fully-functioning automatic irrigation system, and a vineyard.

Please do not hesitate to contact us for further information, and we will be pleased to arrange a personal viewing if desired.

**Location & surrounding area:** 

Patio

Living area

Living area

Dining area

One of 2 bedrooms