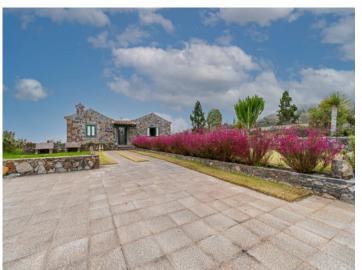

# Beautiful country-house in the lovely area of Tijoco - Adeje

constructed area: 120 m<sup>2</sup> energy certificate: in process

plot area: 6.000 m<sup>2</sup>

bedrooms: 2 bathrooms: 3

sea view: - **price: € 800,000.-**

#### **Details:**

This exceptional property presents itself in impeccable condition, and stands next to a large plot of land where the local nature and serene tranquility can be enjoyed to the full. It is, however, only 25 minutes drive from the centre of Adeje and all its facilities.

With an area of 120 sqm the house was constructed in a charming Canarian style and includes 2 spacious bedrooms with en suite bathrooms. An inner patio can be accessed from all rooms and provides the entry of ample natural light. It presents a very cosy rustic and cultivated atmosphere, a family legacy which has been exceptionally well maintained where all materials, both in the construction and furnishings, have been tastefully selected.