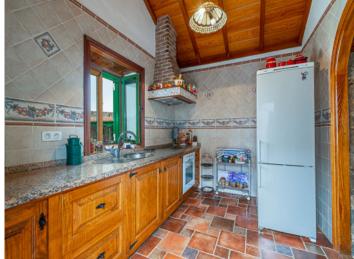

With an area of 120 sqm the house was constructed in a charming Canarian style and includes 2 spacious bedrooms with en suite bathrooms. An inner patio can be accessed from all rooms and provides the entry of ample natural light. It presents a very cosy rustic and cultivated atmosphere, a family legacy which has been exceptionally well maintained where all materials, both in the construction and furnishings, have been tastefully selected.

From the kitchen there is direct access to the living-dining room with its cosy wood-burning fireplace.

The exteriors are just as well maintained as the interior of the house and include double-glazed windows and custom-made aluminium shutters. In the garden is an ancient well which has been converted into a charming, decorative fountain, numerous fruit trees, a fully-functioning automatic irrigation system, and a vineyard.