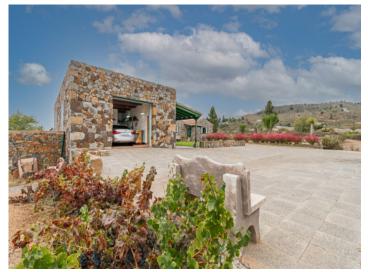

There is also a garage, a storage room with bathroom, a separate laundry room and a stone barbecue area with veranda. The property is offered for sale fully furnished.

Two purchase options are available - the house with its completely-fenced plot of 6.000 sqm, for the selling price shown, or purchase of the house and all its plots, totaling an area of approx. 30.000 sqm of land, for the price of 1.500.000€.