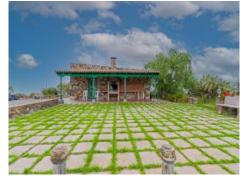

From the kitchen there is direct access to the living-dining room with its cosy wood-burning fireplace.

The exteriors are just as well maintained as the interior of the house and include double-glazed windows and custom-made aluminium shutters. In the garden is an ancient well which has been converted into a charming, decorative fountain, numerous fruit trees, a fully-functioning automatic irrigation system, and a vineyard.

There is also a garage, a storage room with bathroom, a separate laundry room and a stone barbecue area with veranda. The property is offered for sale fully furnished.

Two purchase options are available - the house with its completely-fenced plot of 6.000 sqm, for the selling price shown, or purchase of the house and all its plots, totaling an area of approx. 30.000 sqm of land, for the price of 1.500.000€.