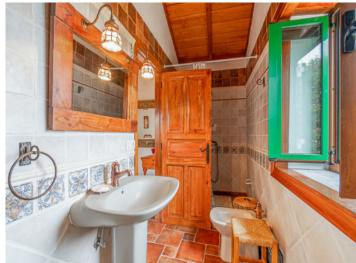

With an area of 120 sqm the house was constructed in a charming Canarian style and includes 2 spacious bedrooms with en suite bathrooms. An inner patio can be accessed from all rooms and provides the entry of ample natural light. It presents a very cosy rustic and cultivated atmosphere, a family legacy which has been exceptionally well maintained where all materials, both in the construction and furnishings, have been tastefully selected.

Bedroom

Bathroom

House with 3 bathrooms

Bathroom

Bathroom

Garden

Way to the finca