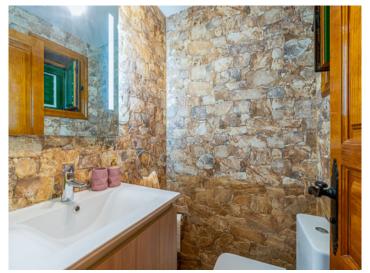

With an area of 120 sqm the house was constructed in a charming Canarian style and includes 2 spacious bedrooms with en suite bathrooms. An inner patio can be accessed from all rooms and provides the entry of ample natural light. It presents a very cosy rustic and cultivated atmosphere, a family legacy which has been exceptionally well maintained where all materials, both in the construction and furnishings, have been tastefully selected.

Bedroom

Bathroom

House with 3 bathrooms

Bathroom

Bathroom

Garden

Way to the finca