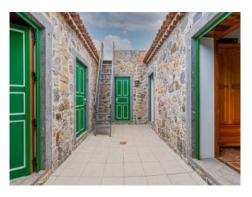

With an area of 120 sqm the house was constructed in a charming Canarian style and includes 2 spacious bedrooms with en suite bathrooms. An inner patio can be accessed from all rooms and provides the entry of ample natural light. It presents a very cosy rustic and cultivated atmosphere, a family legacy which has been exceptionally well maintained where all materials, both in the construction and furnishings, have been tastefully selected.

Bedroom

Bathroom

House with 3 bathrooms

Bathroom

Bathroom

Garden

Way to the finca