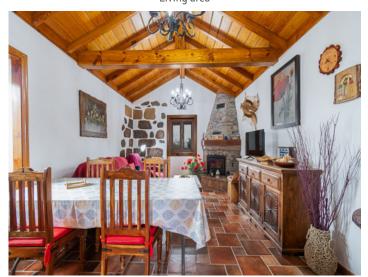

From the kitchen there is direct access to the living-dining room with its cosy wood-burning fireplace.

The exteriors are just as well maintained as the interior of the house and include double-glazed windows and custom-made aluminium shutters. In the garden is an ancient well which has been converted into a charming, decorative fountain, numerous fruit trees, a fully-functioning automatic irrigation system, and a vineyard.

Please do not hesitate to contact us for further information, and we will be pleased to arrange a personal viewing if desired.

**Location & surrounding area:** 

Patio

Living area

Living area

Dining area

One of 2 bedrooms