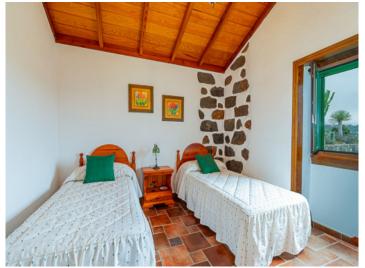

With an area of 120 sqm the house was constructed in a charming Canarian style and includes 2 spacious bedrooms with en suite bathrooms. An inner patio can be accessed from all rooms and provides the entry of ample natural light. It presents a very cosy rustic and cultivated atmosphere, a family legacy which has been exceptionally well maintained where all materials, both in the construction and furnishings, have been tastefully selected.

Bedroom

Bathroom

House with 3 bathrooms

Bathroom

Bathroom

Garden

Way to the finca