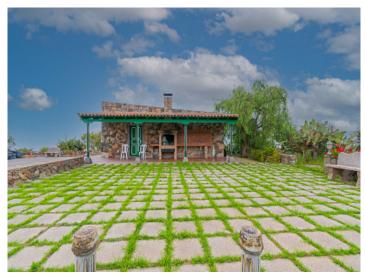

From the kitchen there is direct access to the living-dining room with its cosy wood-burning fireplace.

The exteriors are just as well maintained as the interior of the house and include double-glazed windows and custom-made aluminium shutters. In the garden is an ancient well which has been converted into a charming, decorative fountain, numerous fruit trees, a fully-functioning automatic irrigation system, and a vineyard.

There is also a garage, a storage room with bathroom, a separate laundry room and a stone barbecue area with veranda. The property is offered for sale fully furnished.

Two purchase options are available - the house with its completely-fenced plot of 6.000 sqm, for the selling price shown, or purchase of the house and all its plots, totaling an area of approx. 30.000 sqm of land, for the price of 1.500.000€.