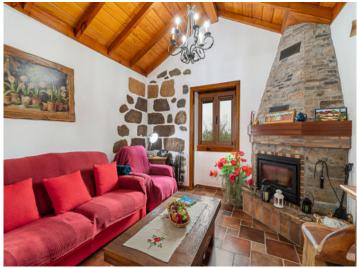

From the kitchen there is direct access to the living-dining room with its cosy wood-burning fireplace.

The exteriors are just as well maintained as the interior of the house and include double-glazed windows and custom-made aluminium shutters. In the garden is an ancient well which has been converted into a charming, decorative fountain, numerous fruit trees, a fully-functioning automatic irrigation system, and a vineyard.

Please do not hesitate to contact us for further information, and we will be pleased to arrange a personal viewing if desired.

**Location & surrounding area:** 

Patio

Living area

Living area

Dining area

One of 2 bedrooms