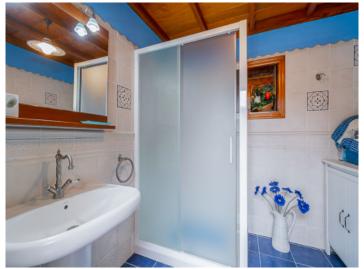

With an area of 120 sqm the house was constructed in a charming Canarian style and includes 2 spacious bedrooms with en suite bathrooms. An inner patio can be accessed from all rooms and provides the entry of ample natural light. It presents a very cosy rustic and cultivated atmosphere, a family legacy which has been exceptionally well maintained where all materials, both in the construction and furnishings, have been tastefully selected.

Bedroom

Bathroom

House with 3 bathrooms

Bathroom

Bathroom

Garden

Way to the finca