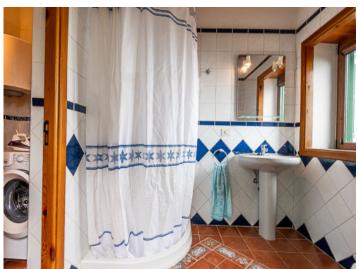

With an area of 120 sqm the house was constructed in a charming Canarian style and includes 2 spacious bedrooms with en suite bathrooms. An inner patio can be accessed from all rooms and provides the entry of ample natural light. It presents a very cosy rustic and cultivated atmosphere, a family legacy which has been exceptionally well maintained where all materials, both in the construction and furnishings, have been tastefully selected.

Bedroom

Bathroom

House with 3 bathrooms

Bathroom

Bathroom

Garden

Way to the finca