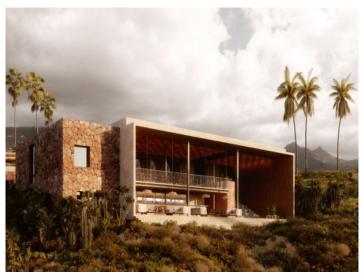

# "Casa Casita" - Stylish and charming house by the sea in Costa Adeje

constructed area: 144 m<sup>2</sup> energy certificate: in process

plot area: 262 m<sup>2</sup>

bedrooms: 2 bathrooms: 2

sea view: ✓ **price: € 1,045,840.-**

#### **Details:**

Las Casas Casitas

Compact, independent holiday homes with hotel service and side sea views, which are characterised by their privacy and tranquility. They are designed fully integrated into the natural- rock cliffs, producing an harmonious fusion with the environment, and every property has a private heated pool.