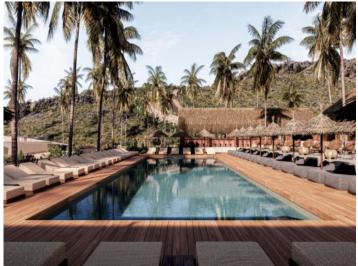

#### **Details:**

Las Casas Casitas

Compact, independent holiday homes with hotel service and side sea views, which are characterised by their privacy and tranquility. They are designed fully integrated into the natural- rock cliffs, producing an harmonious fusion with the environment, and every property has a private heated pool.

They share the following services with the Beach Apartments and Valley Villas:

- 5\* hotel service
- 24-hour reception and security
- Room service
- Healing Centre
- Fitness centre
- 2 communal pools, the most impressive being the naturally-formed pool The rockpool.
- 2 Restaurants
- 2 Bars (pool bar and bistro bar)