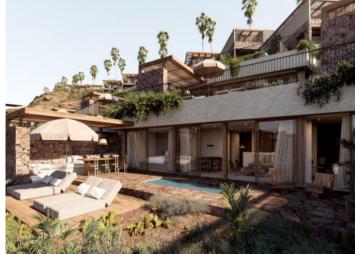

# "Casa Casita" - Stylish and charming house by the sea in Costa Adeje

constructed area: 144 m<sup>2</sup> energy certificate: in process

plot area: 262 m<sup>2</sup>

bedrooms: 2 bathrooms: 2

sea view: ✓ **price: € 1,045,840.-**

#### **Details:**

Las Casas Casitas

Compact, independent holiday homes with hotel service and side sea views, which are characterised by their privacy and tranquility. They are designed fully integrated into the natural- rock cliffs, producing an harmonious fusion with the environment, and every property has a private heated pool.