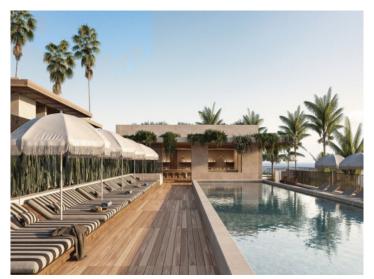

#### **Details:**

Las Casas Casitas

Compact, independent holiday homes with hotel service and side sea views, which are characterised by their privacy and tranquility. They are designed fully integrated into the natural- rock cliffs, producing an harmonious fusion with the environment, and every property has a private heated pool.

They share the following services with the Beach Apartments and Valley Villas:

- 5\* hotel service
- 24-hour reception and security
- Room service
- Healing Centre
- Fitness centre
- 2 communal pools, the most impressive being the naturally-formed pool The rockpool.
- 2 Restaurants
- 2 Bars (pool bar and bistro bar)