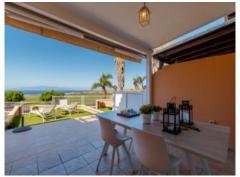

The house has a wonderful garden terrace, ideal for enjoying the spectacular sunsets. The open plan living area, with a functional kitchen, opens onto the terrace which offers fantastic views of the golf course and the sea. The staircase space is versatile and perfect for use as an office or reading corner.