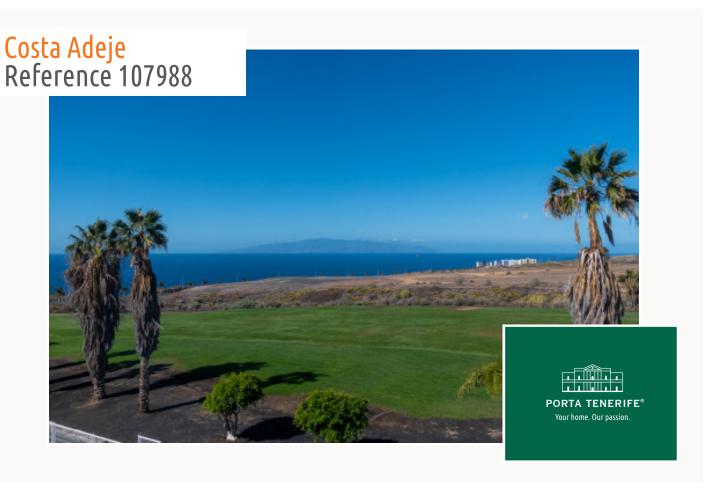

# Semi-detached house with fantastic views on the golf course of Costa Adeje

constructed area: 120 m<sup>2</sup> energy certificate: in process

plot area: 169 m<sup>2</sup>

bedrooms: 2 bathrooms: 2

sea view: ✓ **price: € 725,000.-**

#### **Details:**

This impeccable townhouse is located in the privileged area of the prestigious golf course of Costa Adeje, in a quiet residential complex. This exceptional location offers unparalleled views of the Atlantic Ocean and the neighboring island of La Gomera. This property will not only captivate golf lovers, but also those looking for a serene environment surrounded by lush vegetation.

### **Location & surrounding area:**

Adeje includes numerous popular settlements on the southwest coast of Tenerife, which are known in their entirety and together with the local coastline as Costa Adeje. Under the protection of the volcano Teide, which opposes the trade winds mostly coming from the northeast, the climate is very sunny and the sunsets are even more impressive with the neighbouring island of La Gomera in the background.

On this coast, there are many beaches with the best opportunities for swimming or water sports, from Playa del Duque, Playa de Fañabe, Playa de Torviscas, Playa del Bobo, Playa de las Cuevitas and Playa de Troya up to Playa de las Américas. The marina of Puerto Colón is also a starting point for trips to whale watching, the cliffs of Los Gigantes (max. height 638 meters) and Masca Gorge. Not far from the beaches nestled harmoniously into the landscape, is the 27-hole golf course Golf Costa Adeje, on which to the viewer admires - directly adjacent to the green of the course - the deep blue sea with La Gomera in the background.