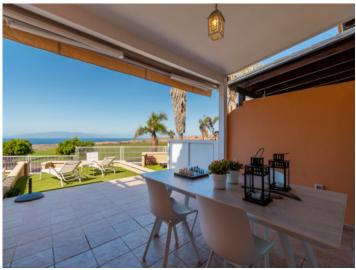

The house has a wonderful garden terrace, ideal for enjoying the spectacular sunsets. The open plan living area, with a functional kitchen, opens onto the terrace which offers fantastic views of the golf course and the sea. The staircase space is versatile and perfect for use as an office or reading corner.

Terrace

Garden

Living area Living area

All information is correct to the best of our knowledge. Errors and prior sale excepted. This prospectus is purely for information purposes. Only the notarized deed of sale is legally binding.