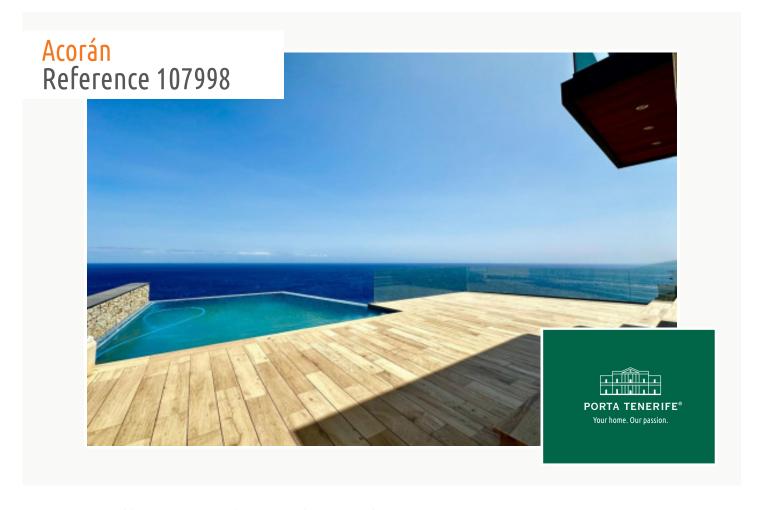

# Luxury villa in Acorán - A dream home

constructed area: 824 m<sup>2</sup> energy certificate: c

plot area: 757 m<sup>2</sup>

bedrooms: 6 bathrooms: 6

sea view: ✓ **price: € 1,599,000.-**

#### **Details:**

This exclusive villa combines modern comfort with a stunning location close to the capital of Tenerife and the beautiful Playa de las Teresitas. Situated on a plot of 757 sqm, this property offers elegance, spaciousness and breathtaking views. Distributed over 3 floors, the villa impresses with its neat architecture and its open and bright spaces.

The first floor, of 228 sqm, welcomes you with an open concept design, including an elegant office, a spacious bedroom, a modern bathroom, a practical laundry room with storage area and an impressive open living room. Skylights and windows ensure a bright and welcoming atmosphere. The high-quality kitchen with a center island is perfect for social gatherings, while floor-to-ceiling windows offer spectacular views of the garden, spacious terraces, infinity pool and Atlantic Ocean.