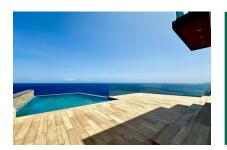

The first floor, of 228 sqm, welcomes you with an open concept design, including an elegant office, a spacious bedroom, a modern bathroom, a practical laundry room with storage area and an impressive open living room. Skylights and windows ensure a bright and welcoming atmosphere. The high-quality kitchen with a center island is perfect for social gatherings, while floor-to-ceiling windows offer spectacular views of the garden, spacious terraces, infinity pool and Atlantic Ocean.