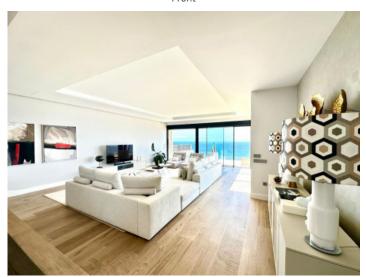

The first floor, of 228 sqm, welcomes you with an open concept design, including an elegant office, a spacious bedroom, a modern bathroom, a practical laundry room with storage area and an impressive open living room. Skylights and windows ensure a bright and welcoming atmosphere. The high-quality kitchen with a center island is perfect for social gatherings, while floor-to-ceiling windows offer spectacular views of the garden, spacious terraces, infinity pool and Atlantic Ocean.