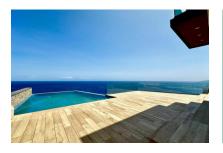

The first floor, of 228 sqm, welcomes you with an open concept design, including an elegant office, a spacious bedroom, a modern bathroom, a practical laundry room with storage area and an impressive open living room. Skylights and windows ensure a bright and welcoming atmosphere. The high-quality kitchen with a center island is perfect for social gatherings, while floor-to-ceiling windows offer spectacular views of the garden, spacious terraces, infinity pool and Atlantic Ocean.