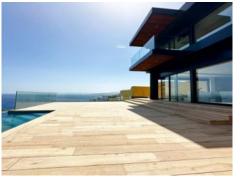

The first floor, of 228 sqm, welcomes you with an open concept design, including an elegant office, a spacious bedroom, a modern bathroom, a practical laundry room with storage area and an impressive open living room. Skylights and windows ensure a bright and welcoming atmosphere. The high-quality kitchen with a center island is perfect for social gatherings, while floor-to-ceiling windows offer spectacular views of the garden, spacious terraces, infinity pool and Atlantic Ocean.