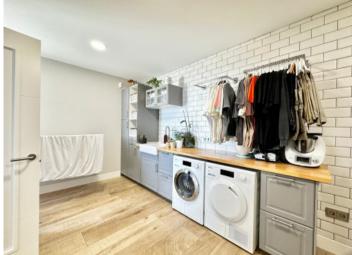

The first floor, of 228 sqm, welcomes you with an open concept design, including an elegant office, a spacious bedroom, a modern bathroom, a practical laundry room with storage area and an impressive open living room. Skylights and windows ensure a bright and welcoming atmosphere. The high-quality kitchen with a center island is perfect for social gatherings, while floor-to-ceiling windows offer spectacular views of the garden, spacious terraces, infinity pool and Atlantic Ocean.