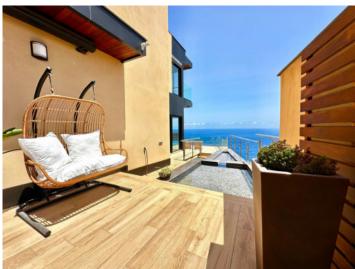

The first floor, of 228 sqm, welcomes you with an open concept design, including an elegant office, a spacious bedroom, a modern bathroom, a practical laundry room with storage area and an impressive open living room. Skylights and windows ensure a bright and welcoming atmosphere. The high-quality kitchen with a center island is perfect for social gatherings, while floor-to-ceiling windows offer spectacular views of the garden, spacious terraces, infinity pool and Atlantic Ocean.