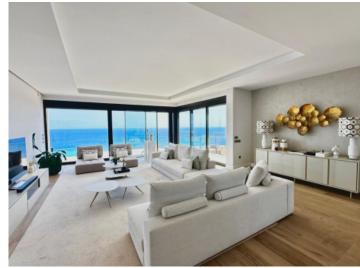

The first floor, of 228 sqm, welcomes you with an open concept design, including an elegant office, a spacious bedroom, a modern bathroom, a practical laundry room with storage area and an impressive open living room. Skylights and windows ensure a bright and welcoming atmosphere. The high-quality kitchen with a center island is perfect for social gatherings, while floor-to-ceiling windows offer spectacular views of the garden, spacious terraces, infinity pool and Atlantic Ocean.