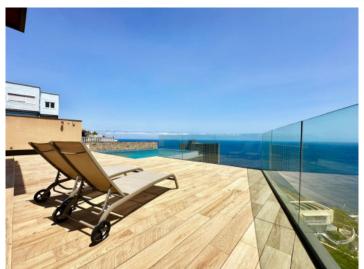

The first floor, of 228 sqm, welcomes you with an open concept design, including an elegant office, a spacious bedroom, a modern bathroom, a practical laundry room with storage area and an impressive open living room. Skylights and windows ensure a bright and welcoming atmosphere. The high-quality kitchen with a center island is perfect for social gatherings, while floor-to-ceiling windows offer spectacular views of the garden, spacious terraces, infinity pool and Atlantic Ocean.