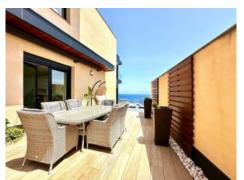

The first floor, of 228 sqm, welcomes you with an open concept design, including an elegant office, a spacious bedroom, a modern bathroom, a practical laundry room with storage area and an impressive open living room. Skylights and windows ensure a bright and welcoming atmosphere. The high-quality kitchen with a center island is perfect for social gatherings, while floor-to-ceiling windows offer spectacular views of the garden, spacious terraces, infinity pool and Atlantic Ocean.