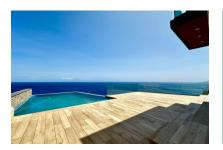

The first floor, of 228 sqm, welcomes you with an open concept design, including an elegant office, a spacious bedroom, a modern bathroom, a practical laundry room with storage area and an impressive open living room. Skylights and windows ensure a bright and welcoming atmosphere. The high-quality kitchen with a center island is perfect for social gatherings, while floor-to-ceiling windows offer spectacular views of the garden, spacious terraces, infinity pool and Atlantic Ocean.