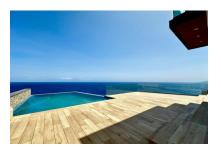

The first floor, of 228 sqm, welcomes you with an open concept design, including an elegant office, a spacious bedroom, a modern bathroom, a practical laundry room with storage area and an impressive open living room. Skylights and windows ensure a bright and welcoming atmosphere. The high-quality kitchen with a center island is perfect for social gatherings, while floor-to-ceiling windows offer spectacular views of the garden, spacious terraces, infinity pool and Atlantic Ocean.