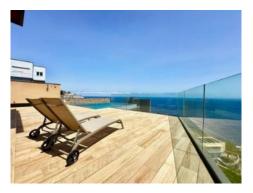

The first floor, of 228 sqm, welcomes you with an open concept design, including an elegant office, a spacious bedroom, a modern bathroom, a practical laundry room with storage area and an impressive open living room. Skylights and windows ensure a bright and welcoming atmosphere. The high-quality kitchen with a center island is perfect for social gatherings, while floor-to-ceiling windows offer spectacular views of the garden, spacious terraces, infinity pool and Atlantic Ocean.