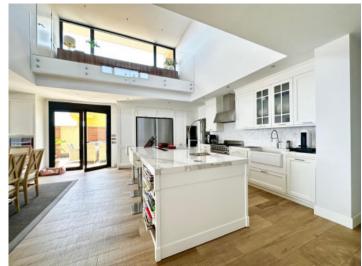

The first floor, of 228 sqm, welcomes you with an open concept design, including an elegant office, a spacious bedroom, a modern bathroom, a practical laundry room with storage area and an impressive open living room. Skylights and windows ensure a bright and welcoming atmosphere. The high-quality kitchen with a center island is perfect for social gatherings, while floor-to-ceiling windows offer spectacular views of the garden, spacious terraces, infinity pool and Atlantic Ocean.