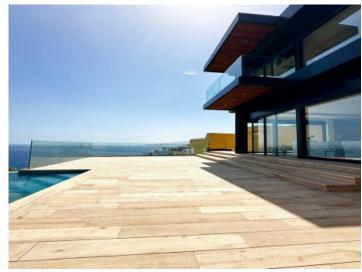

#### **Details:**

This exclusive villa combines modern comfort with a stunning location close to the capital of Tenerife and the beautiful Playa de las Teresitas. Situated on a plot of 757 sqm, this property offers elegance, spaciousness and breathtaking views. Distributed over 3 floors, the villa impresses with its neat architecture and its open and bright spaces.

The first floor, of 228 sqm, welcomes you with an open concept design, including an elegant office, a spacious bedroom, a modern bathroom, a practical laundry room with storage area and an impressive open living room. Skylights and windows ensure a bright and welcoming atmosphere. The high-quality kitchen with a center island is perfect for social gatherings, while floor-to-ceiling windows offer spectacular views of the garden, spacious terraces, infinity pool and Atlantic Ocean.