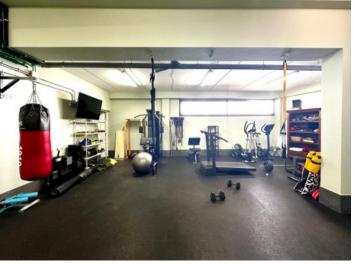

The spacious basement of 365 sqm has a garage for five vehicles, a fitness room, a games room, a sleeping area and a toilet.

Location & surrounding area:

Balcony

Front

Living area

Living area

Bedroom

Bedroom