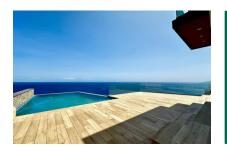

The first floor, of 228 sqm, welcomes you with an open concept design, including an elegant office, a spacious bedroom, a modern bathroom, a practical laundry room with storage area and an impressive open living room. Skylights and windows ensure a bright and welcoming atmosphere. The high-quality kitchen with a center island is perfect for social gatherings, while floor-to-ceiling windows offer spectacular views of the garden, spacious terraces, infinity pool and Atlantic Ocean.