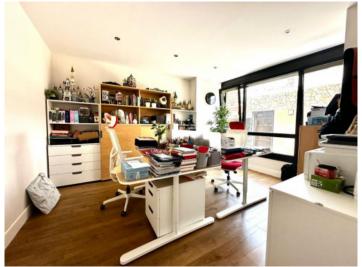

The first floor, of 228 sqm, welcomes you with an open concept design, including an elegant office, a spacious bedroom, a modern bathroom, a practical laundry room with storage area and an impressive open living room. Skylights and windows ensure a bright and welcoming atmosphere. The high-quality kitchen with a center island is perfect for social gatherings, while floor-to-ceiling windows offer spectacular views of the garden, spacious terraces, infinity pool and Atlantic Ocean.