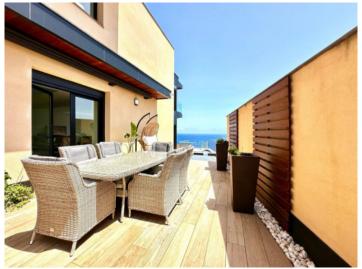

The first floor, of 228 sqm, welcomes you with an open concept design, including an elegant office, a spacious bedroom, a modern bathroom, a practical laundry room with storage area and an impressive open living room. Skylights and windows ensure a bright and welcoming atmosphere. The high-quality kitchen with a center island is perfect for social gatherings, while floor-to-ceiling windows offer spectacular views of the garden, spacious terraces, infinity pool and Atlantic Ocean.