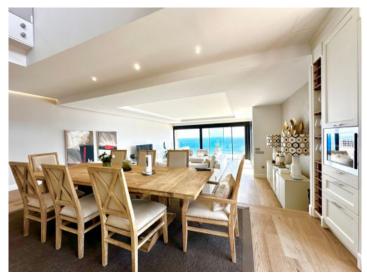

The first floor, of 228 sqm, welcomes you with an open concept design, including an elegant office, a spacious bedroom, a modern bathroom, a practical laundry room with storage area and an impressive open living room. Skylights and windows ensure a bright and welcoming atmosphere. The high-quality kitchen with a center island is perfect for social gatherings, while floor-to-ceiling windows offer spectacular views of the garden, spacious terraces, infinity pool and Atlantic Ocean.