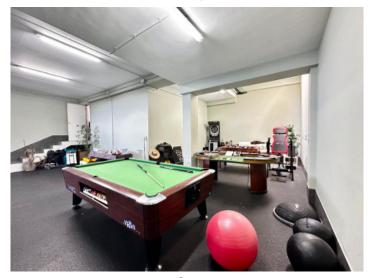

The spacious basement of 365 sqm has a garage for five vehicles, a fitness room, a games room, a sleeping area and a toilet.

Location & surrounding area:

Balcony

Front

Living area

Living area

Bedroom

Bedroom