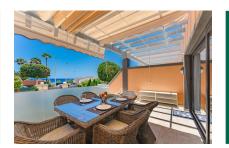

From the private garage you can comfortably access the house through an interior staircase. On the first floor there is an entrance hall, a bedroom, a bathroom and a spacious living room with fully equipped open kitchen. The modern open bar allows you to enjoy the sea views even from the inside. The living room connects to the main terrace, distributed in 2 levels: the upper one, ideal for relaxing while contemplating the ocean; and the lower one, with direct access to a quiet dead-end street that leads directly to the beach and the promenade.

Upstairs there are 2 double bedrooms with en-suite bathrooms. Both have access to another sunny terrace with splendid sea views.

The property is part of one of the most exclusive residential areas of Costa Adeje, which offers landscaped gardens, a children's playground and three swimming pools, one of them heated.