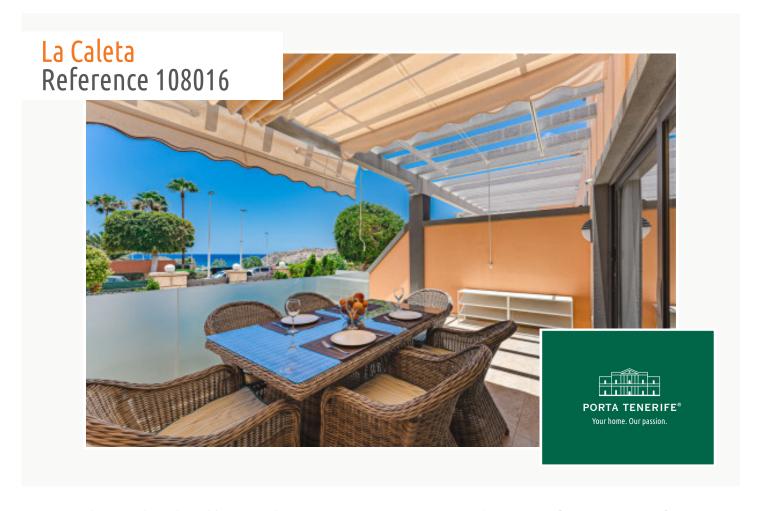

#### **Details:**

This luxury semi-detached villa, completely renovated with high-end materials, is located in a privileged location in La Caleta, a few meters from the sea and the charming promenade.

The house stands out for its diaphanous design and its spacious and bright spaces, which create a warm and welcoming atmosphere from the first moment. It offers absolute privacy both inside and in its generous outdoor terraces overlooking the sea.

From the private garage you can comfortably access the house through an interior staircase. On the first floor there is an entrance hall, a bedroom, a bathroom and a spacious living room with fully equipped open kitchen. The modern open bar allows you to enjoy the sea views even from the inside. The living room connects to the main terrace, distributed in 2 levels: the upper one, ideal for relaxing while contemplating the ocean; and the lower one, with direct access to a quiet dead-end street that leads directly to the beach and the promenade.

Upstairs there are 2 double bedrooms with en-suite bathrooms. Both have access to another sunny terrace with splendid sea views.

The property is part of one of the most exclusive residential areas of Costa Adeje, which offers landscaped gardens, a children's playground and three swimming pools, one of them heated.