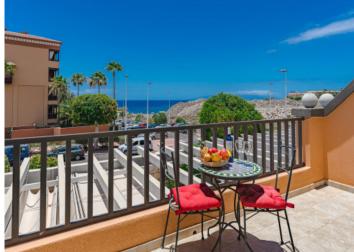

From the private garage you can comfortably access the house through an interior staircase. On the first floor there is an entrance hall, a bedroom, a bathroom and a spacious living room with fully equipped open kitchen. The modern open bar allows you to enjoy the sea views even from the inside. The living room connects to the main terrace, distributed in 2 levels: the upper one, ideal for relaxing while contemplating the ocean; and the lower one, with direct access to a quiet dead-end street that leads directly to the beach and the promenade.

Upstairs there are 2 double bedrooms with en-suite bathrooms. Both have access to another sunny terrace with splendid sea views.

The property is part of one of the most exclusive residential areas of Costa Adeje, which offers landscaped gardens, a children's playground and three swimming pools, one of them heated.

Balcony

Pool

Terrace

Living area

Living area

All information is correct to the best of our knowledge. Errors and prior sale excepted. This prospectus is purely for information purposes. Only the notarized deed of sale is legally binding.