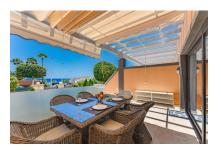

From the private garage you can comfortably access the house through an interior staircase. On the first floor there is an entrance hall, a bedroom, a bathroom and a spacious living room with fully equipped open kitchen. The modern open bar allows you to enjoy the sea views even from the inside. The living room connects to the main terrace, distributed in 2 levels: the upper one, ideal for relaxing while contemplating the ocean; and the lower one, with direct access to a quiet dead-end street that leads directly to the beach and the promenade.

Upstairs there are 2 double bedrooms with en-suite bathrooms. Both have access to another sunny terrace with splendid sea views.

The property is part of one of the most exclusive residential areas of Costa Adeje, which offers landscaped gardens, a children's playground and three swimming pools, one of them heated.