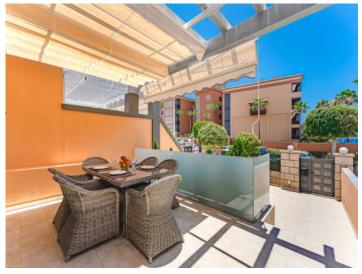

From the private garage you can comfortably access the house through an interior staircase. On the first floor there is an entrance hall, a bedroom, a bathroom and a spacious living room with fully equipped open kitchen. The modern open bar allows you to enjoy the sea views even from the inside. The living room connects to the main terrace, distributed in 2 levels: the upper one, ideal for relaxing while contemplating the ocean; and the lower one, with direct access to a quiet dead-end street that leads directly to the beach and the promenade.

Balcony

Pool

Terrace

Living area

Living area

All information is correct to the best of our knowledge. Errors and prior sale excepted. This prospectus is purely for information purposes. Only the notarized deed of sale is legally binding.