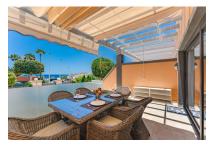

From the private garage you can comfortably access the house through an interior staircase. On the first floor there is an entrance hall, a bedroom, a bathroom and a spacious living room with fully equipped open kitchen. The modern open bar allows you to enjoy the sea views even from the inside. The living room connects to the main terrace, distributed in 2 levels: the upper one, ideal for relaxing while contemplating the ocean; and the lower one, with direct access to a quiet dead-end street that leads directly to the beach and the promenade.

Upstairs there are 2 double bedrooms with en-suite bathrooms. Both have access to another sunny terrace with splendid sea views.

The property is part of one of the most exclusive residential areas of Costa Adeje, which offers landscaped gardens, a children's playground and three swimming pools, one of them heated.