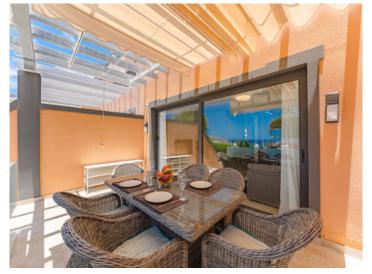

From the private garage you can comfortably access the house through an interior staircase. On the first floor there is an entrance hall, a bedroom, a bathroom and a spacious living room with fully equipped open kitchen. The modern open bar allows you to enjoy the sea views even from the inside. The living room connects to the main terrace, distributed in 2 levels: the upper one, ideal for relaxing while contemplating the ocean; and the lower one, with direct access to a quiet dead-end street that leads directly to the beach and the promenade.

Upstairs there are 2 double bedrooms with en-suite bathrooms. Both have access to another sunny terrace with splendid sea views.

The property is part of one of the most exclusive residential areas of Costa Adeje, which offers landscaped gardens, a children's playground and three swimming pools, one of them heated.