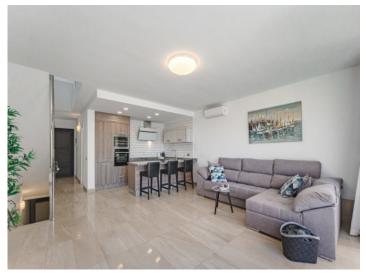

From the private garage you can comfortably access the house through an interior staircase. On the first floor there is an entrance hall, a bedroom, a bathroom and a spacious living room with fully equipped open kitchen. The modern open bar allows you to enjoy the sea views even from the inside. The living room connects to the main terrace, distributed in 2 levels: the upper one, ideal for relaxing while contemplating the ocean; and the lower one, with direct access to a quiet dead-end street that leads directly to the beach and the promenade.