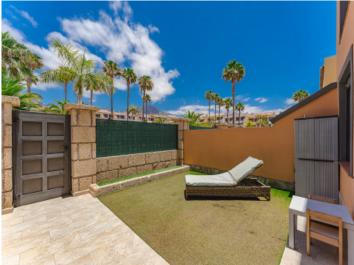

From the private garage you can comfortably access the house through an interior staircase. On the first floor there is an entrance hall, a bedroom, a bathroom and a spacious living room with fully equipped open kitchen. The modern open bar allows you to enjoy the sea views even from the inside. The living room connects to the main terrace, distributed in 2 levels: the upper one, ideal for relaxing while contemplating the ocean; and the lower one, with direct access to a quiet dead-end street that leads directly to the beach and the promenade.

Upstairs there are 2 double bedrooms with en-suite bathrooms. Both have access to another sunny terrace with splendid sea views.

The property is part of one of the most exclusive residential areas of Costa Adeje, which offers landscaped gardens, a children's playground and three swimming pools, one of them heated.

Balcony

Pool

Terrace

Living area

Living area

All information is correct to the best of our knowledge. Errors and prior sale excepted. This prospectus is purely for information purposes. Only the notarized deed of sale is legally binding.