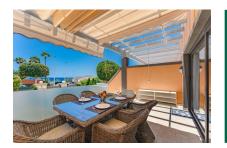

From the private garage you can comfortably access the house through an interior staircase. On the first floor there is an entrance hall, a bedroom, a bathroom and a spacious living room with fully equipped open kitchen. The modern open bar allows you to enjoy the sea views even from the inside. The living room connects to the main terrace, distributed in 2 levels: the upper one, ideal for relaxing while contemplating the ocean; and the lower one, with direct access to a quiet dead-end street that leads directly to the beach and the promenade.

Balcony

Pool

Terrace

Living area

Living area

All information is correct to the best of our knowledge. Errors and prior sale excepted. This prospectus is purely for information purposes. Only the notarized deed of sale is legally binding.