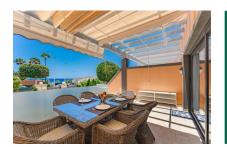

From the private garage you can comfortably access the house through an interior staircase. On the first floor there is an entrance hall, a bedroom, a bathroom and a spacious living room with fully equipped open kitchen. The modern open bar allows you to enjoy the sea views even from the inside. The living room connects to the main terrace, distributed in 2 levels: the upper one, ideal for relaxing while contemplating the ocean; and the lower one, with direct access to a quiet dead-end street that leads directly to the beach and the promenade.

Upstairs there are 2 double bedrooms with en-suite bathrooms. Both have access to another sunny terrace with splendid sea views.

The property is part of one of the most exclusive residential areas of Costa Adeje, which offers landscaped gardens, a children's playground and three swimming pools, one of them heated.