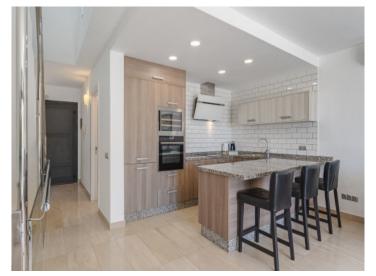

From the private garage you can comfortably access the house through an interior staircase. On the first floor there is an entrance hall, a bedroom, a bathroom and a spacious living room with fully equipped open kitchen. The modern open bar allows you to enjoy the sea views even from the inside. The living room connects to the main terrace, distributed in 2 levels: the upper one, ideal for relaxing while contemplating the ocean; and the lower one, with direct access to a quiet dead-end street that leads directly to the beach and the promenade.