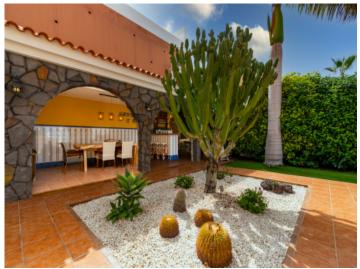

The private plot has a large and well distributed garden, with several outdoor areas: outdoor dining area, solarium, chill-out area and a fully equipped outdoor kitchen, ideal for gatherings with friends or outdoor meals. The private pool, perfectly integrated into the environment, offers privacy and open views.

The beaches of Costa Adeje and the 'Golf Costa Adeje' golf course can be reached in less than 10 minutes by car, and the 'Reina Sofia' airport is only 20 kms away.

Patio

Patio

Sea view

Living area

All information is correct to the best of our knowledge. Errors and prior sale excepted. This prospectus is purely for information purposes. Only the notarized deed of sale is legally binding.