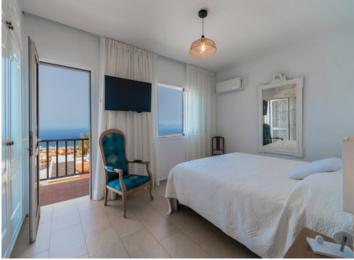

The interior of the house, recently renovated, combines functionality with modern finishes. It has 2 double bedrooms with good natural light, the master with en suite bathroom. There is a second full bathroom, and the open plan kitchen -installed just 6 months ago- incorporates modern appliances and plenty of storage space. The living area, bright and cozy, opens directly to the outside, extending the feeling of spaciousness.

Located in an established and quiet residential area, the property is close to a supermarket, a shopping center and other essential services. The unobstructed views and spectacular sunsets from the house reinforce its appeal, both as a permanent residence and as a second home.