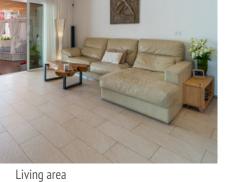

The interior of the house, recently renovated, combines functionality with modern finishes. It has 2 double bedrooms with good natural light, the master with en suite bathroom. There is a second full bathroom, and the open plan kitchen -installed just 6 months ago- incorporates modern appliances and plenty of storage space. The living area, bright and cozy, opens directly to the outside, extending the feeling of spaciousness.