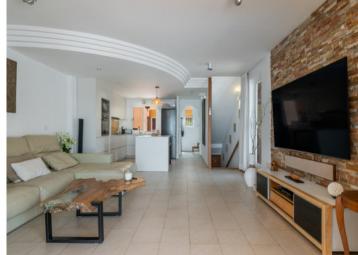

The interior of the house, recently renovated, combines functionality with modern finishes. It has 2 double bedrooms with good natural light, the master with en suite bathroom. There is a second full bathroom, and the open plan kitchen -installed just 6 months ago- incorporates modern appliances and plenty of storage space. The living area, bright and cozy, opens directly to the outside, extending the feeling of spaciousness.