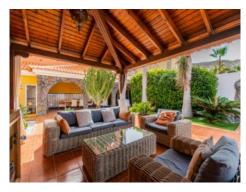

The private plot has a large and well distributed garden, with several outdoor areas: outdoor dining area, solarium, chill-out area and a fully equipped outdoor kitchen, ideal for gatherings with friends or outdoor meals. The private pool, perfectly integrated into the environment, offers privacy and open views.