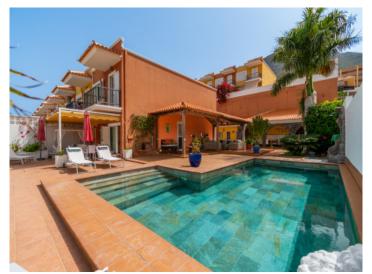

The private plot has a large and well distributed garden, with several outdoor areas: outdoor dining area, solarium, chill-out area and a fully equipped outdoor kitchen, ideal for gatherings with friends or outdoor meals. The private pool, perfectly integrated into the environment, offers privacy and open views.

Located in an established and quiet residential area, the property is close to a supermarket, a shopping center and other essential services. The unobstructed views and spectacular sunsets from the house reinforce its appeal, both as a permanent residence and as a second home.