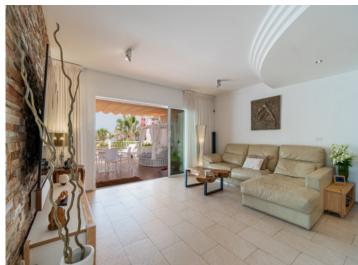

The interior of the house, recently renovated, combines functionality with modern finishes. It has 2 double bedrooms with good natural light, the master with en suite bathroom. There is a second full bathroom, and the open plan kitchen -installed just 6 months ago- incorporates modern appliances and plenty of storage space. The living area, bright and cozy, opens directly to the outside, extending the feeling of spaciousness.

The house is equipped with air conditioning in both the living room and bedrooms, which guarantees comfort all year round. Comfort, a key feature of this house, is completed with direct access to the 2 private garages.