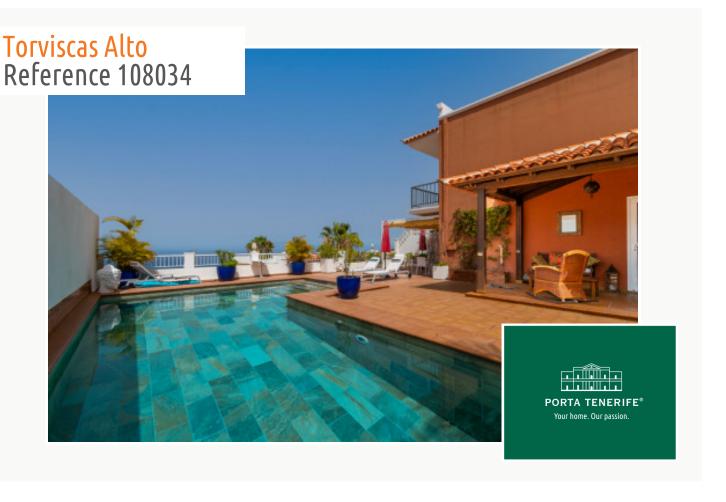

# Townhouse with panoramic sea views and private pool in privileged area of Roque del Conde

constructed area: 404 m<sup>2</sup> energy certificate: in process

bedrooms: 2 bathrooms: 2

sea view:

price: € 850,000.-

#### **Details:**

This charming corner townhouse located in the quiet area of Roque Del Conde, Adeje, offers a perfect blend of comfort and style, and stands out for its stunning panoramic views of the sea and the Roque del Conde massif, with an ideal orientation to enjoy the sun all day long.

The private plot has a large and well distributed garden, with several outdoor areas: outdoor dining area, solarium, chill-out area and a fully equipped outdoor kitchen, ideal for gatherings with friends or outdoor meals. The private pool, perfectly integrated into the environment, offers privacy and open views.