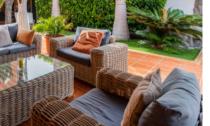

The private plot has a large and well distributed garden, with several outdoor areas: outdoor dining area, solarium, chill-out area and a fully equipped outdoor kitchen, ideal for gatherings with friends or outdoor meals. The private pool, perfectly integrated into the environment, offers privacy and open views.

The interior of the house, recently renovated, combines functionality with modern finishes. It has 2 double bedrooms with good natural light, the master with en suite bathroom. There is a second full bathroom, and the open plan kitchen -installed just 6 months ago- incorporates modern appliances and plenty of storage space. The living area, bright and cozy, opens directly to the outside, extending the feeling of spaciousness.