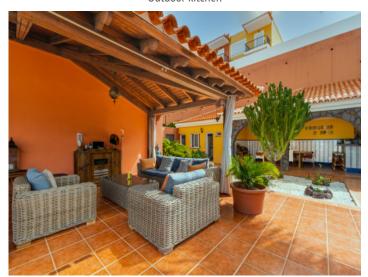

The private plot has a large and well distributed garden, with several outdoor areas: outdoor dining area, solarium, chill-out area and a fully equipped outdoor kitchen, ideal for gatherings with friends or outdoor meals. The private pool, perfectly integrated into the environment, offers privacy and open views.