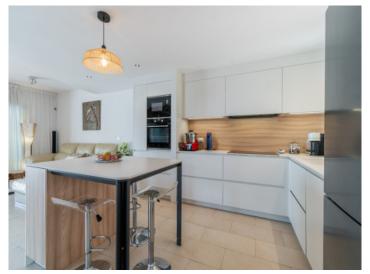

The interior of the house, recently renovated, combines functionality with modern finishes. It has 2 double bedrooms with good natural light, the master with en suite bathroom. There is a second full bathroom, and the open plan kitchen -installed just 6 months ago- incorporates modern appliances and plenty of storage space. The living area, bright and cozy, opens directly to the outside, extending the feeling of spaciousness.