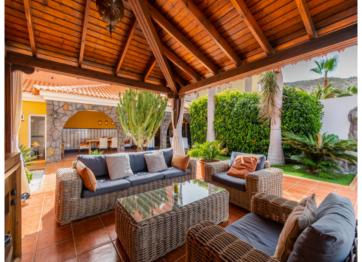

The private plot has a large and well distributed garden, with several outdoor areas: outdoor dining area, solarium, chill-out area and a fully equipped outdoor kitchen, ideal for gatherings with friends or outdoor meals. The private pool, perfectly integrated into the environment, offers privacy and open views.

The interior of the house, recently renovated, combines functionality with modern finishes. It has 2 double bedrooms with good natural light, the master with en suite bathroom. There is a second full bathroom, and the open plan kitchen -installed just 6 months ago- incorporates modern appliances and plenty of storage space. The living area, bright and cozy, opens directly to the outside, extending the feeling of spaciousness.