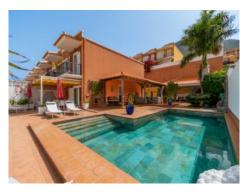

The private plot has a large and well distributed garden, with several outdoor areas: outdoor dining area, solarium, chill-out area and a fully equipped outdoor kitchen, ideal for gatherings with friends or outdoor meals. The private pool, perfectly integrated into the environment, offers privacy and open views.