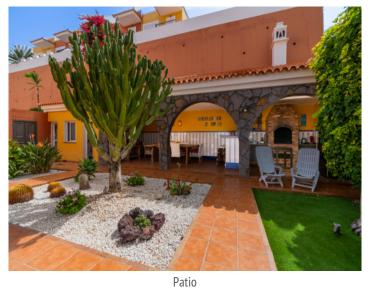

The private plot has a large and well distributed garden, with several outdoor areas: outdoor dining area, solarium, chill-out area and a fully equipped outdoor kitchen, ideal for gatherings with friends or outdoor meals. The private pool, perfectly integrated into the environment, offers privacy and open views.

Patio

Garage