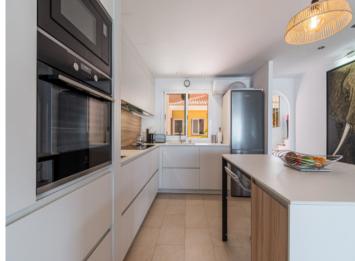

The interior of the house, recently renovated, combines functionality with modern finishes. It has 2 double bedrooms with good natural light, the master with en suite bathroom. There is a second full bathroom, and the open plan kitchen -installed just 6 months ago- incorporates modern appliances and plenty of storage space. The living area, bright and cozy, opens directly to the outside, extending the feeling of spaciousness.