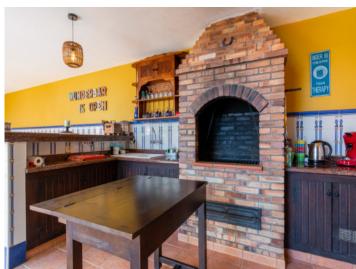

The private plot has a large and well distributed garden, with several outdoor areas: outdoor dining area, solarium, chill-out area and a fully equipped outdoor kitchen, ideal for gatherings with friends or outdoor meals. The private pool, perfectly integrated into the environment, offers privacy and open views.

Bathroom

Bathroom

Outdoor kitchen

Outdoor kitchen

Terrace

All information is correct to the best of our knowledge. Errors and prior sale excepted. This prospectus is purely for information purposes. Only the notarized deed of sale is legally binding.